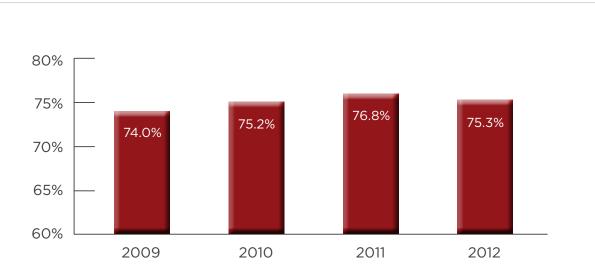

## **Certification**

The CPHQ program enjoyed another year of upward trends in 2012, gaining approximately 100 new CPHQs while maintaining a robust renewal rate of 72%. Although this rate is slightly lower than 2011, it continues to be higher than the national average. Several programming improvements, including an online recertification application, increased website usability and functionality, and increased communication with certificants, have helped these numbers grow. Persistent focus on a user-friendly process will continue to bode well for the program and increase the credential's value in the years to come.