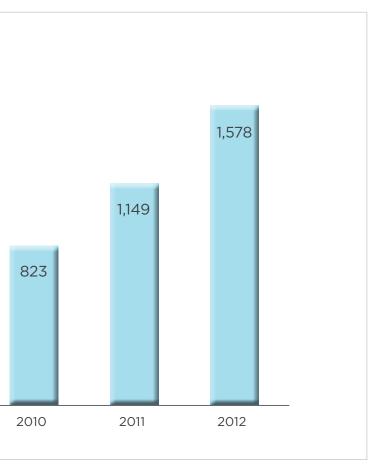

## **Certification**

The CPHQ program enjoyed another year of upward trends in 2012, gaining approximately 100 new CPHQs while maintaining a robust renewal rate of 72%. Although this rate is slightly lower than 2011, it continues to be higher than the national average. Several programming improvements, including an online recertification application, increased website usability and functionality, and increased communication with certificants, have helped these numbers grow. Persistent focus on a user-friendly process will continue to bode well for the program and increase the credential's value in the years to come.