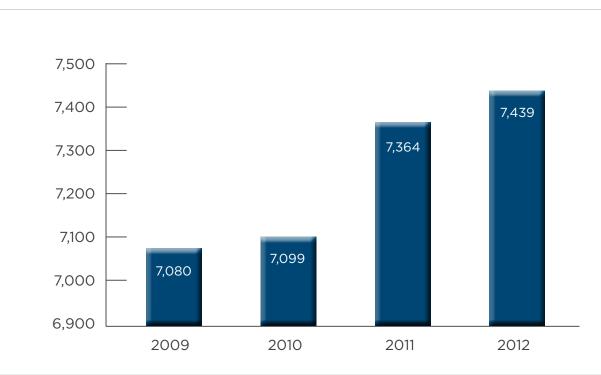

## **Certification**

The CPHQ program enjoyed another year of upward trends in 2012, gaining approximately 100 new CPHQs while maintaining a robust renewal rate of 72%. Although this rate is slightly lower than 2011, it continues to be higher than the national average. Several programming improvements, including an online recertification application, increased website usability and functionality, and increased communication with certificants, have helped these numbers grow. Persistent focus on a user-friendly process will continue to bode well for the program and increase the credential's value in the years to come.



CPHQs celebrate at the annual CPHQ Reception.



## Total CPHQs